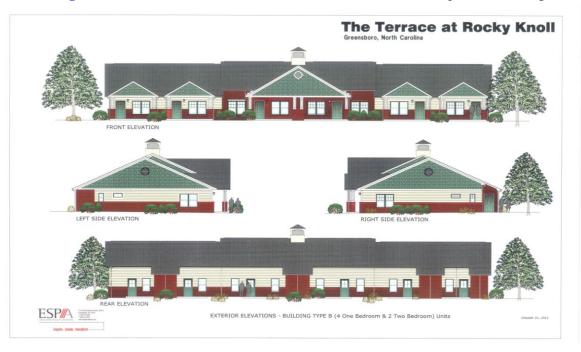

## The Terrace at Rocky Knoll "Smoke Free Facility"

435 Rocky Knoll Road Greensboro, NC 27406 (336) 763-4557

<u>rockyknoll@beacon-nc.com</u> (email)

The Terrace at Rocky Knoll is a beautiful, energy efficient one and two bedroom affordable housing development for small families and seniors that was designed for comfort and convenience. It is located just off of South Randleman Road on Rocky Knoll Road with close proximity to shopping, services, banking, restaurants, churches and major highways.

All of the 48 units offer ground-level, non-ambulatory access with Energy Star HVAC systems as well as personal patio space, living and dining areas along with a fully equipped kitchen including range, refrigerator, dishwasher, garbage disposal and washer/dryer connections.

An attractive, brand new community building will feature the on-site management office, tastefully decorated activity room, resident computer center and communal laundry facility. Outdoor seating, a playground, picnic area, raised garden beds and generous landscaping adorns the properties exterior.