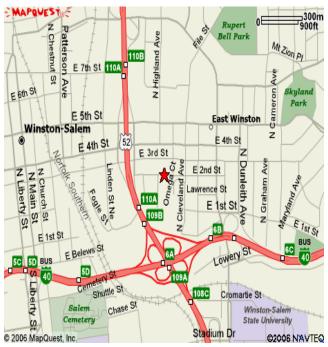

## SOUTHGATE APARTMENTS

Southgate is an attractive family apartment community located near the intersection of Business 40 and U.S. 52 in Winston-Salem, North Carolina. It is ideally located for commuters who travel to work along those two thoroughfares; it is also very convenient to downtown Winston-Salem.

980 East Second Street

Winston-Salem, NC 27101

Office hours are 9AM to 5PM with applications taken between 10AM and 1PM, Monday through Friday. The property can also be reached as follows:

(336) 725-4202 (telephone)